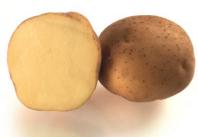

## **INDUSTRIAL VARIETY FOR CRISPS & FLAKES PROCESSING**

The robust cream flesh variety

- Cream flesh variety.
- interesting level of resistance to virus Y
- High dry matter content and low level of reducing sugars early in the season.

#### **PESTS & DISEASES**

| FOLIAGE MATURITY | MEDIUM      | RESISTANCE TO FOLIAGE LATE BLIGHT         | FAIRLY LOW  |
|------------------|-------------|-------------------------------------------|-------------|
| EMERGENCE        | FAST        | RESISTANCE TO TUBER LATE BLIGHT           | MODERATE    |
| PLANT VIGOUR     | HIGH        | RESISTANCE TO PVY                         | FAIRLY HIGH |
| SKIN COLOUR      | YELLOW      | RESISTANCE TO PVY <sup>ntn</sup>          | VERY HIGH   |
| FLESH COLOUR     | CREAM       | RESISTANCE TO PCN G.rostochiensis (Ro1-4) | FULL        |
| TUBER SHAPE      | SHORT OVAL  | RESISTANCE TO PCN G.pallida (Pa2-3)       | NULL        |
| SHAPE UNIFORMITY | FAIRLY GOOD | RESISTANCE TO WART pathovar 1             | FULL        |
| EYE DEPTH        | FAIRLY DEEP |                                           |             |
| TUBER SIZE       | LARGE       |                                           |             |

## **PHYSIOLOGY**

|                          |               | DORMANCY                         | FAIRLY LONG |
|--------------------------|---------------|----------------------------------|-------------|
| YIELD                    | FAIRLY HIGH   | DORIVIANCI                       | FAIRLT LONG |
| DRY MATTER CONTENT       | EXCEPTIONAL   | RESISTANCE TO EXTERNAL DAMAGE    | MODERATE    |
| COOKING TYPE             | С             | RESISTANCE TO INTERNAL DAMAGE    | LOW         |
| DISINTEGRATION           | MEDIUM        | RESISTANCE TO INTERNAL RUST SPOT | HIGH        |
| AFTER COOKING DARKENING  | FAIRLY SLIGHT | RESISTANCE TO DESPROUTING        | FAIRLY LOW  |
| FRYING COLOUR at harvest | VERY GOOD     |                                  |             |